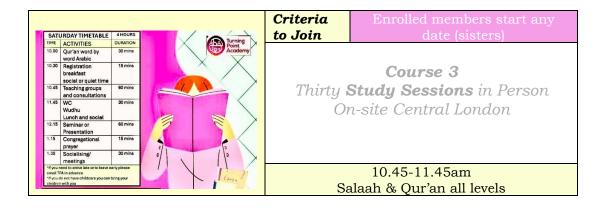

| DAYTIME TIMETABLE                     |                         |                     | <b>EVENING</b> TIMETABLE<br>See separate posters for each session |                   |                |                |
|---------------------------------------|-------------------------|---------------------|-------------------------------------------------------------------|-------------------|----------------|----------------|
| See separate posters for each session |                         |                     |                                                                   |                   |                |                |
| FRIDAY                                | SATURDAY                | SUNDAY              | MONDAY                                                            | TUESDAY           | WEDNESDAY      | THURSDAY       |
| 10.15am                               | 10.30                   | 11am                | 8-8.45pm                                                          | 7.30pm            | 7.15pm         | 8.30pm         |
| Qur'an Recitation all                 | Qur'an Recitation       | GCSE Arabic L2      | Read Qur'an.                                                      | Read Qur'an       | Qur'an word by | Tafseer        |
| levels                                | all levels              | Sisters Online      | Level 1chapter                                                    | Cover to          | word           | Oceans of      |
| Salaah Teaching                       | Salaah Teaching         | Sisters Ontine      | 30 (Amma)                                                         | Cover             | Sisters Online | Knowledge      |
| Sisters in Person                     | Sisters in Person       |                     | Sisters Online                                                    | Sisters<br>Online |                | Sisters Online |
| 12pm                                  | 12pm                    | 12pm                |                                                                   | 8.30pm            | 8pm            |                |
| Seminar, study                        | Seminar, Study          | Pre-GCSE Arabic L1  |                                                                   | Book Club         | Memorise Juz   |                |
| Session & Social                      | Session & Social        | Sisters Online      |                                                                   | Sisters           | Amma Level 2   |                |
| Sisters in Person &                   | Sisters in Person &     |                     |                                                                   | Online            | Sisters Online |                |
| livestream                            | <mark>livestream</mark> |                     |                                                                   |                   | 8.30           |                |
|                                       | 1.30pm                  | 12pm                |                                                                   |                   | Memorise Juz   |                |
|                                       | Qur'an word by          | Brothers study and  |                                                                   |                   | Amma Level 2   |                |
|                                       | word                    | social              |                                                                   |                   | Sisters Online |                |
|                                       | Sisters in Person       | Brothers in -person |                                                                   |                   |                |                |