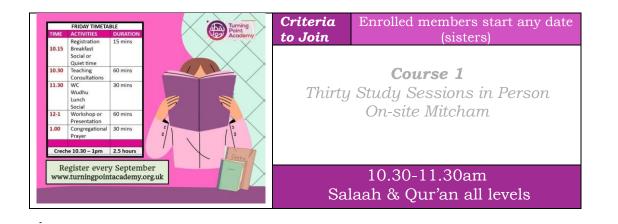

| DAYTIME TIMETABLE                     |                         |                     | <b>EVENING</b> TIMETABLE<br>See separate posters for each session |                   |                |                |
|---------------------------------------|-------------------------|---------------------|-------------------------------------------------------------------|-------------------|----------------|----------------|
| See separate posters for each session |                         |                     |                                                                   |                   |                |                |
| FRIDAY                                | SATURDAY                | SUNDAY              | MONDAY                                                            | TUESDAY           | WEDNESDAY      | THURSDAY       |
| 10.15am                               | 10.30                   | 11am                | 8-8.45pm                                                          | 7.30pm            | 7.15pm         | 8.30pm         |
| Qur'an Recitation all                 | Qur'an Recitation       | GCSE Arabic L2      | Read Qur'an.                                                      | Read Qur'an       | Qur'an word by | Tafseer        |
| levels                                | all levels              | Sisters Online      | Level 1chapter                                                    | Cover to          | word           | Oceans of      |
| Salaah Teaching                       | Salaah Teaching         | Sisters Ontine      | 30 (Amma)                                                         | Cover             | Sisters Online | Knowledge      |
| Sisters in Person                     | Sisters in Person       |                     | Sisters Online                                                    | Sisters<br>Online |                | Sisters Online |
| 12pm                                  | 12pm                    | 12pm                |                                                                   | 8.30pm            | 8pm            |                |
| Seminar, study                        | Seminar, Study          | Pre-GCSE Arabic L1  |                                                                   | Book Club         | Memorise Juz   |                |
| Session & Social                      | Session & Social        | Sisters Online      |                                                                   | Sisters           | Amma Level 2   |                |
| Sisters in Person &                   | Sisters in Person &     |                     |                                                                   | Online            | Sisters Online |                |
| livestream                            | <mark>livestream</mark> |                     |                                                                   |                   | 8.30           |                |
|                                       | 1.30pm                  | 12pm                |                                                                   |                   | Memorise Juz   |                |
|                                       | Qur'an word by          | Brothers study and  |                                                                   |                   | Amma Level 2   |                |
|                                       | word                    | social              |                                                                   |                   | Sisters Online |                |
|                                       | Sisters in Person       | Brothers in -person |                                                                   |                   |                |                |